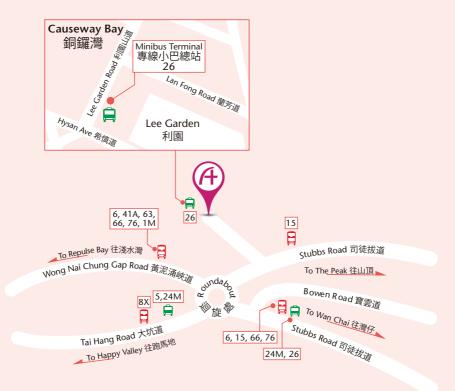

### Map 路線圖

#### Hong Kong Adventist Hospital – Stubbs Road 香港港安醫院—司徒拔道

40 Stubbs Road, Hong Kong 香港司徒拔道40號

💊 (852) 3651 8629

(Section of the section of the sect

🖂 hkahinfo@hkah.org.hk

Download App 下載應用程式

SR-ORTH-BCP-2025001 2025